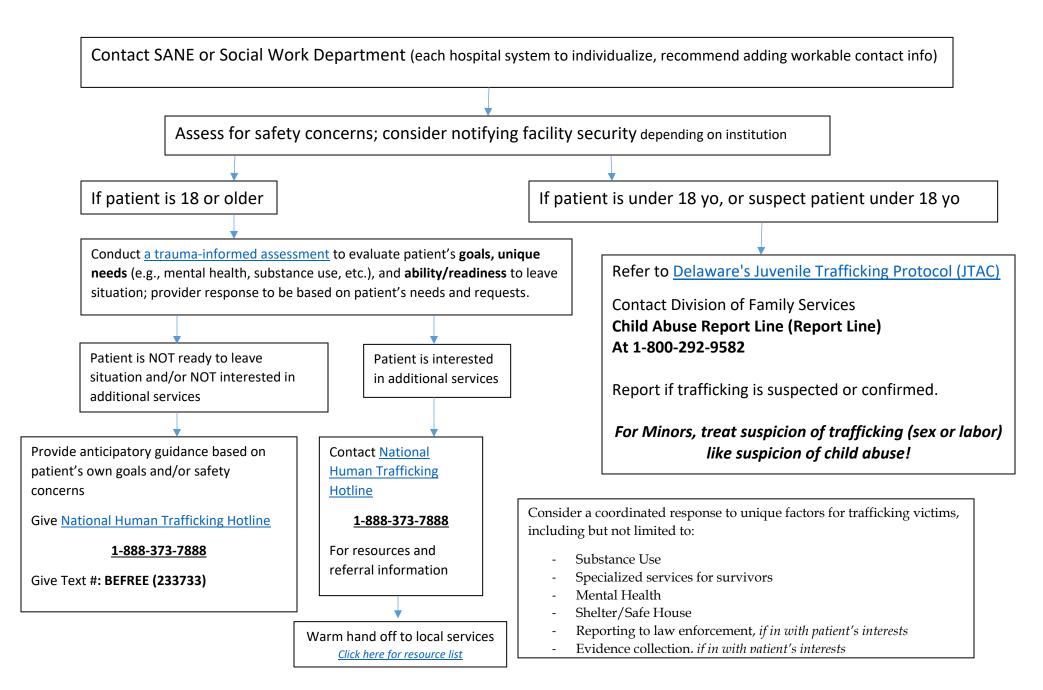

## DELAWARE HEALTH CARE HUMAN TRAFFICKING FRAMEWORK

Electronic Version Created 03/2019 by Delaware Healthcare Assoc. Medical Committee on Human Trafficking

## Guidance for All Healthcare Providers page 1 of 2



For guidance & technical assistance at any point during this process, contact the

NATIONAL HUMAN TRAFFICKING HOTLINE 1-888-373-7888

Text: BEFREE (233733) Email: <a href="mailto:nhtrc@polarisproject.com">nhtrc@polarisproject.com</a> Submit anonymous online tip <a href="mailto:here.">here.</a>

## DELAWARE HEALTH CARE HUMAN TRAFFICKING FRAMEWORK

Electronic Version Created 03/2019 by Delaware Healthcare Assoc. Medical Committee on Human Trafficking

## Guidance for SANE or Social Work Providers (hospital specific) page 2 of 2