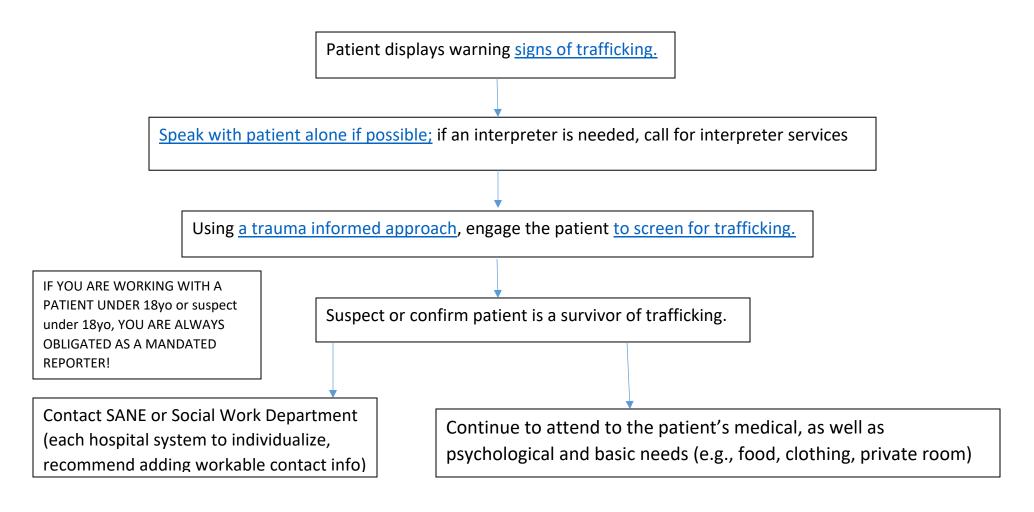

## Guidance for All Healthcare Providers page 1 of 2

For guidance & technical assistance at any point during this process, contact the

NATIONAL HUMAN TRAFFICKING HOTLINE 1-888-373-7888

Text: BEFREE (233733) Email: <a href="mailto:nhtrc@polarisproject.com">nhtrc@polarisproject.com</a> Submit anonymous online tip <a href="mailto:here.">here.</a>